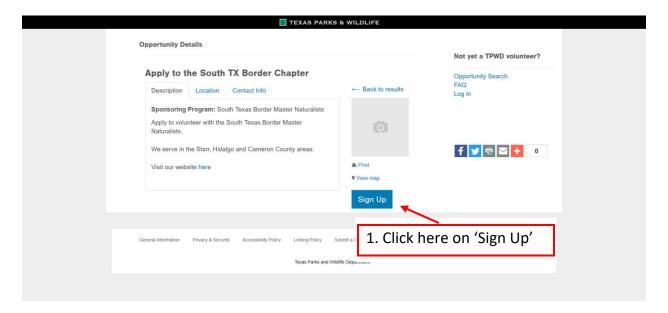

## To apply for South Texas Border Chapter Texas Master Naturalist volunteer training:

Go to: <a href="https://tpwd.samaritan.com/recruiter/1450/OppDetails/204111/South-TX-Border-Master-Naturalist-Application/">https://tpwd.samaritan.com/recruiter/1450/OppDetails/204111/South-TX-Border-Master-Naturalist-Application/</a>

..... to reach this page:

Then: