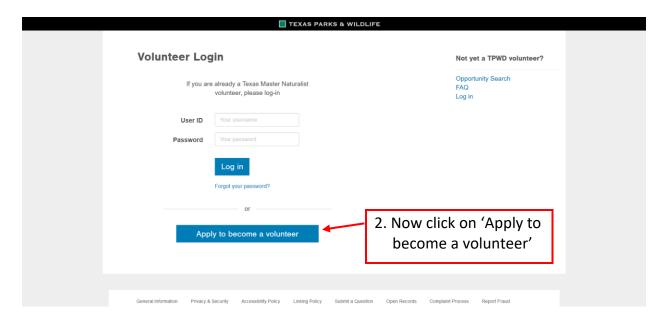

..... to reach this page:

Then:

## This is the beginning of the 5-page application

3. Complete all 5 pages of forms. Click on 'Continue' at top or bottom of page to go to following pages.

NOTE: TPWD requires you to authorize a background check.