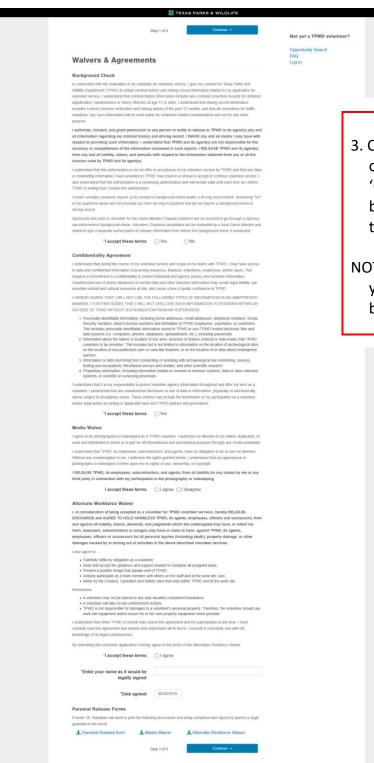

## This is the beginning of the 5-page application

3. Complete all 5 pages of forms. Click on 'Continue' at top or bottom of page to go to following pages.

NOTE: TPWD requires you to authorize a background check.